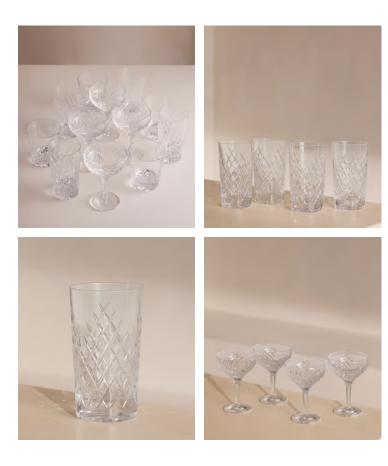

## Barwell Cocktail Party Essentials

£480 Regular price £408 Member price

A House icon, the Barwell range was our first crystal collection and has been used in all Houses since 2010, with a hand-engraved design and weighty feel, our Barwell crystal remains a timeless firm favourite to add to your own collection.

Used in all of the Houses, our Barwell crystal remains a timeless firm favourite to add to your own collection.

Ensure a fully stocked bar cart for the hosting season with our Cocktail Party Essentials. Included are three four-piece sets across the Barwell range - Champagne Coupes, and Highball and Rocks glasses - to raise a toast with guests the Soho House way.