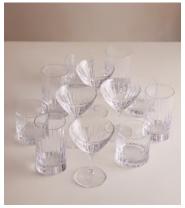

## Roebling Cocktail Party Essentials

£480 Regular price £408 Member price

Designed exclusively for DUMBO House, the Roebling collection is a fitting tribute to John Augustus Roebling, the civil engineer who designed and built Brooklyn Bridge. Handcrafted from a weighty crystal, each piece has been intricately cut with straight lines echoing the cables that suspend above this historical landmark. Hand-finished and polished for extra brilliance, this collection will become a cherished part of your at-home bar for relaxed entertaining.

Ensure a fully stocked bar cart for the hosting season with our Cocktail Party Essentials. Included are three four-piece sets across the Roebling range - Champagne Coupes, and Highball and Rocks glasses - to raise a toast with guests the Soho House way.