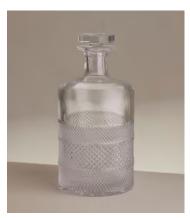

## Huxley Crystal Ultimate Whisky Collection

£450 Regular price £383 Member price

Our Huxley crystal glassware has been crafted to elevate your drinking experience. The intricate design is inspired by Little House Mayfair as well as classic Regency-era design, with attention spent on every piece by a set of skilled craftspeople in Slovenia. Each glass is cut, polished and finished by hand to achieve brilliant clarity and sparkle, with a satisfying weighty feel.