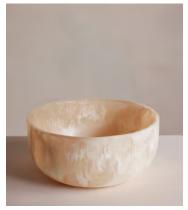

## Miller Resin Salad Bowl, White

£120 Regular price £102 Member price

Elevate your indoor and outdoor dining experience with our Miller resin salad bowl. Inspired by 180 House, it's sculpted from white resin with an iridescent finish. No two are the same due to the natural variations of the material, making this piece a unique addition to your dining collection.