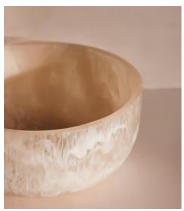

## Miller Resin Salad Bowl, White

£120 Regular price £102 Member price

Elevate your indoor and outdoor dining experience with our Miller resin salad bowl. Inspired by 180 House, it's sculpted from white resin with an iridescent finish. No two are the same due to the natural variations of the material, making this piece a unique addition to your dining collection.