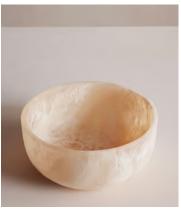

## Miller Resin Salad Bowl, White

£120 Regular price £102 Member price

Elevate your indoor and outdoor dining experience with our Miller resin salad bowl. Inspired by 180 House, it's sculpted from white resin with an iridescent finish. No two are the same due to the natural variations of the material, making this piece a unique addition to your dining collection.