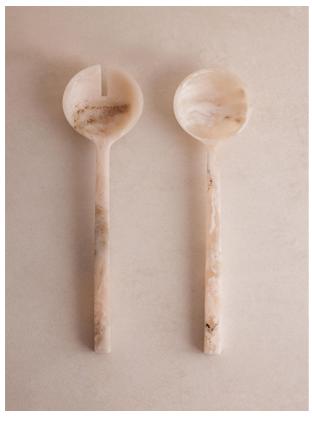

# Henrietta Resin Salad Servers, White, Set Of Two

£45 Regular

£38 Membership

# Product details

Serve salads the Soho House way with our Henrietta servers, inspired by 180 House. Sculpted from white resin with an iridescent finish, no two are the same due to the natural variations of the material, making them a unique addition to your serveware collection.