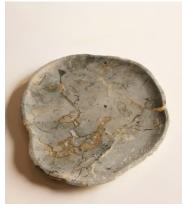

## Jasper Stone Dish, Large

£195 Regular price £166 Member price

This decorative bowl has been hand carved from Jasper stone, sourced from West Java in Indonesia. Distinctive veining and tones of dark green, brown and blue reference the earthy hues, as well as the natural finishes seen in Soho Roc House with a unique, organic shape. Place on any bookshelf, mantelpiece or side table to elevate with sculptural, artistic detail.