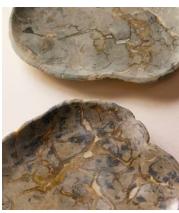

## Jasper Stone Dish, Large

£195 Regular price £166 Member price

This decorative bowl has been hand carved from Jasper stone, sourced from West Java in Indonesia. Distinctive veining and tones of dark green, brown and blue reference the earthy hues, as well as the natural finishes seen in Soho Roc House with a unique, organic shape. Place on any bookshelf, mantelpiece or side table to elevate with sculptural, artistic detail.