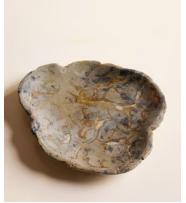

## Jasper Stone Dish, Large

£195 Regular price £166 Member price

This decorative bowl has been hand carved from Jasper stone, sourced from West Java in Indonesia. Distinctive veining and tones of dark green, brown and blue reference the earthy hues, as well as the natural finishes seen in Soho Roc House with a unique, organic shape. Place on any bookshelf, mantelpiece or side table to elevate with sculptural, artistic detail.