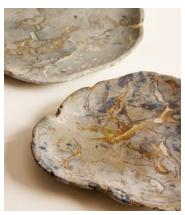

## Jasper Stone Dish, Large

£195 Regular price £166 Member price

This decorative bowl has been hand carved from Jasper stone, sourced from West Java in Indonesia. Distinctive veining and tones of dark green, brown and blue reference the earthy hues, as well as the natural finishes seen in Soho Roc House with a unique, organic shape. Place on any bookshelf, mantelpiece or side table to elevate with sculptural, artistic detail.