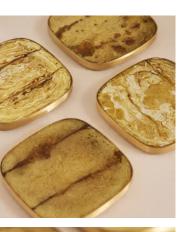

## Bodiam Resin & Brass Coasters, Set of Four

£120 Regular price £102 Member price

Inspired by the 1940s interiors seen throughout Little House Balham, our Bodiam coasters have been expertly hand-poured in India using resin with each coaster bearing a unique finish to the next. Brass edging adds a polished and vintage-inspired touch.