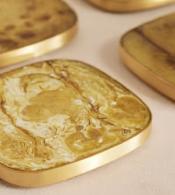

## Bodiam Resin & Brass Coasters, Set of Four

£120 Regular price £102 Member price

Inspired by the 1940s interiors seen throughout Little House Balham, our Bodiam coasters have been expertly hand-poured in India using resin with each coaster bearing a unique finish to the next. Brass edging adds a polished and vintage-inspired touch.