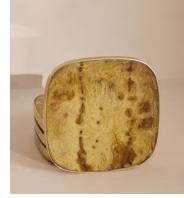

## Bodiam Resin & Brass Coasters, Set of Four

£120 Regular price £102 Member price

Inspired by the 1940s interiors seen throughout Little House Balham, our Bodiam coasters have been expertly hand-poured in India using resin with each coaster bearing a unique finish to the next. Brass edging adds a polished and vintage-inspired touch.