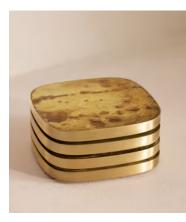

## Bodiam Resin & Brass Coasters, Set of Four

£120 Regular price £102 Member price

Inspired by the 1940s interiors seen throughout Little House Balham, our Bodiam coasters have been expertly hand-poured in India using resin with each coaster bearing a unique finish to the next. Brass edging adds a polished and vintage-inspired touch.