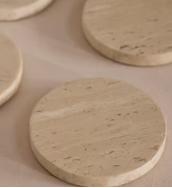

## Baylis Travertine Coasters, Set of Four with Holder

£80 Regular price £68 Member price

Inspired by the textures and tones that run through Soho House Nashville, our Baylis coasters combine travertine stone with a smooth walnut-stained holder for a play on textures. Handcrafted in India by skilled artisans, use to display on your coffee table or dining table. Each one features protective feet on the base to avoid scratching natural surfaces such as glass or wood.