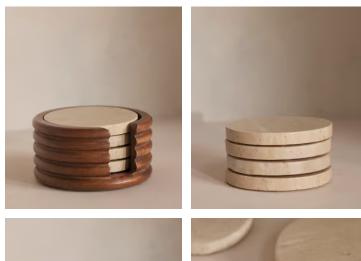

## Baylis Travertine Coasters, Set of Four with Holder

£80 Regular price £68 Member price

Inspired by the textures and tones that run through Soho House Nashville, our Baylis coasters combine travertine stone with a smooth walnut-stained holder for a play on textures. Handcrafted in India by skilled artisans, use to display on your coffee table or dining table. Each one features protective feet on the base to avoid scratching natural surfaces such as glass or wood.