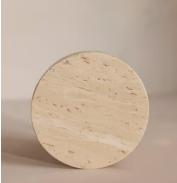

## Baylis Travertine Coasters, Set of Four with Holder

£80 Regular price £68 Member price

Inspired by the textures and tones that run through Soho House Nashville, our Baylis coasters combine travertine stone with a smooth walnut-stained holder for a play on textures. Handcrafted in India by skilled artisans, use to display on your coffee table or dining table. Each one features protective feet on the base to avoid scratching natural surfaces such as glass or wood.