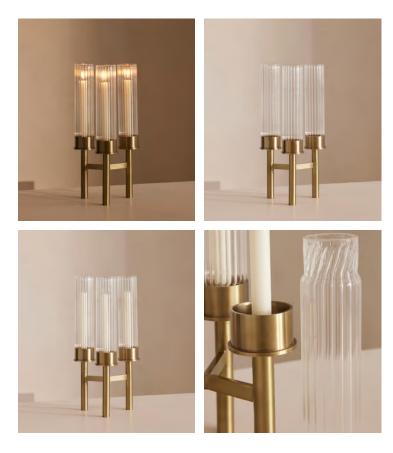

## Catcliffe Candelabra

| <del>£250</del> | £125 | Regular price |
|-----------------|------|---------------|
| <del>£213</del> | £100 | Member price  |

Create extra ambience outside with our Catcliffe Candelabra. The contemporary design features a cluster of three ridged, borasilicate glass tubes to hold each candle, set on a brass base. Inspired by the vintage interiors of DUMBO House, line them up in multiple arrangements down the centre of the table for dramatic, twilight dining.