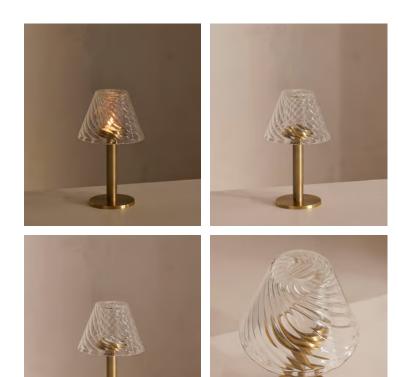

## Rotherwick Tealight Holder

£80 Regular price £68 Member price

Our Rotherwick tealight holder creates an ambient glow for outdoor entertaining. The unique design features a textured glass lampshape and brass base, echoing the vintage interiors of DUMBO House, while emitting a diffused light. Line up multiple arrangements down the centre of the table for dramatic, twilight dining.