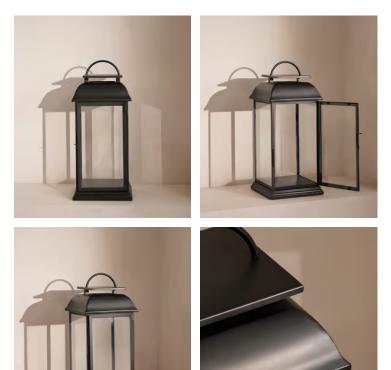

## Fulton Lantern

£325 Regular price £276 Member price

Our Fulton lantern creates an ambient glow for outdoor entertaining. The classic blackened brass design adds a vintage touch, while echoing the magic of evening rooftop dining at Soho House Mumbai. A top handle allows you to place it in different areas of the garden, terrace or balcony depending on the time of day.

## Dimensions

Dimensions: H62.5 x W26.5 x D26.5cm / H24.6 x W10.4 x D10.4" Weight: 24.6063kg / 54.2lbs Packaged dimensions: H70 x W36 x D36cm / H27.6 x W14.2 x D14.2" Packaged weight: 6.36kg / 14lbs

## Details

Assembly required: No Material: Brass Care instructions: wipe with damp cloth