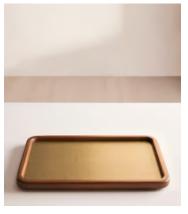

## Hadlow Tray

£250 Regular price £213 Member price

Inspired by Little House Balham, our Hadlow tray is perfect for entertaining, presenting drinks or appetisers to guests, or as a piece of decor for the coffee table. Crafted in India from a walnut-stained mango wood, it's both a versatile and timeless design for the home.