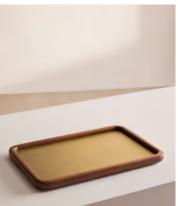

## Hadlow Tray

£250 Regular price £213 Member price

Inspired by Little House Balham, our Hadlow tray is perfect for entertaining, presenting drinks or appetisers to guests, or as a piece of decor for the coffee table. Crafted in India from a walnut-stained mango wood, it's both a versatile and timeless design for the home.