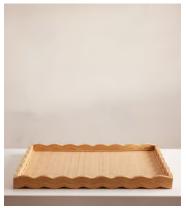

## Pangbourne Rattan Ottoman Tray, Large

£295 Regular price £251 Member price

The handwoven rattan detail of our Pangbourne tray echoes the natural artisan interiors of Soho Beach House Canouan with a playful scalloped edge. Use for serving guests their favourite cocktails or as a centrepiece on your coffee table.