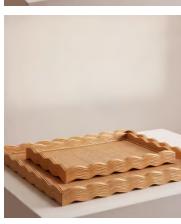

## Pangbourne Rattan Ottoman Tray, Large

£295 Regular price £251 Member price

The handwoven rattan detail of our Pangbourne tray echoes the natural artisan interiors of Soho Beach House Canouan with a playful scalloped edge. Use for serving guests their favourite cocktails or as a centrepiece on your coffee table.