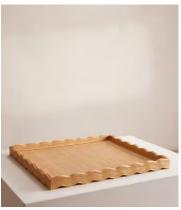

## Pangbourne Rattan Ottoman Tray, Large

£295 Regular price £251 Member price

The handwoven rattan detail of our Pangbourne tray echoes the natural artisan interiors of Soho Beach House Canouan with a playful scalloped edge. Use for serving guests their favourite cocktails or as a centrepiece on your coffee table.