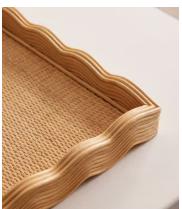

## Pangbourne Rattan Ottoman Tray, Large

£295 Regular price £251 Member price

The handwoven rattan detail of our Pangbourne tray echoes the natural artisan interiors of Soho Beach House Canouan with a playful scalloped edge. Use for serving guests their favourite cocktails or as a centrepiece on your coffee table.

## **Details**

Assembly required: No

**Material**: Rattan

Care instructions: Avoid direct exposure to sunlight. Do not place over heat or Air conditioning vents. Blot spills do not rub, with a clean white cloth. Do not use harsh chemicals. Before cleaning any part test a small spot in a hidden area