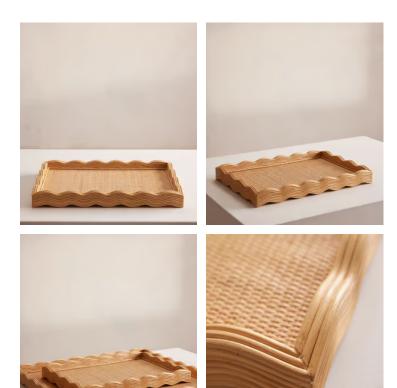

## Pangbourne Rattan Tray

£195 Regular price £166 Member price

The handwoven rattan detail of our Pangbourne tray echoes the natural artisan interiors of Soho Beach House Canouan with a playful scalloped edge. Use for serving guests their favourite cocktails or as a centrepiece on your coffee table.

## Dimensions

Dimensions: H7 x W59 x D40cm / H2.8 x W23.2 x D15.7" Weight: 1.79kg / 3.9lbs Packaged dimensions: H65 x W68 x D96cm / H25.6 x W26.8 x D37.8" Packaged weight: 38.82kg / 85.6lbs

## Details

Assembly required: No

Material: Rattan

**Care instructions**: Avoid direct exposure to sunlight. Do not place over heat or Air conditioning vents. Blot spills do not rub, with a clean white cloth. Do not use harsh chemicals. Before cleaning any part test a small spot in a hidden area