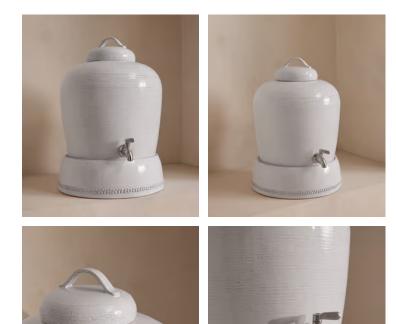

## Hillcrest Ceramic Water Dispenser

£350 Regular price £298 Member price

Crafted from robust Tuscan stoneware, our Hillcrest range is handmade in Italy by skilled craftspeople who have been producing ceramics in a village outside Florence for 40 years. Drawing on the rustic interiors at Soho Farmhouse, each piece is glazed and embellished by hand, with the individual marks of the maker adding character. This ceramic water dispenser is ideal for indoor and outdoor entertaining as a quick way to grab a refreshing drink.