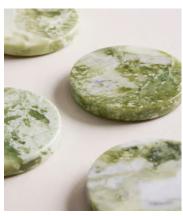

## Hanson Coaster, Apple Jade, Set of Four

£55 Regular price £47 Member price

Referencing the marble dining finishes seen throughout Soho House Rome, our Hanson coasters have been hand-hewn in India from a weighty apple-green marble with unique variations in texture and colour. Each one features protective feet on the base to avoid scratching natural surfaces such as glass or wood.