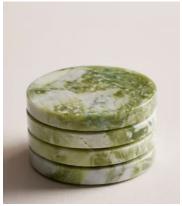

## Hanson Coaster, Apple Jade, Set of Four

£55 Regular price £47 Member price

Referencing the marble dining finishes seen throughout Soho House Rome, our Hanson coasters have been hand-hewn in India from a weighty apple-green marble with unique variations in texture and colour. Each one features protective feet on the base to avoid scratching natural surfaces such as glass or wood.