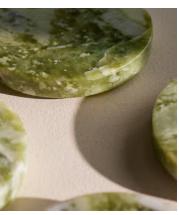

## Hanson Coaster, Apple Jade, Set of Four

£55 Regular price £47 Member price

Referencing the marble dining finishes seen throughout Soho House Rome, our Hanson coasters have been hand-hewn in India from a weighty apple-green marble with unique variations in texture and colour. Each one features protective feet on the base to avoid scratching natural surfaces such as glass or wood.