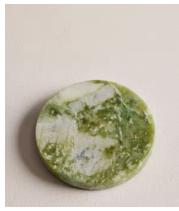

## Hanson Coaster, Apple Jade, Set of Four

£55 Regular price £47 Member price

Referencing the marble dining finishes seen throughout Soho House Rome, our Hanson coasters have been hand-hewn in India from a weighty apple-green marble with unique variations in texture and colour. Each one features protective feet on the base to avoid scratching natural surfaces such as glass or wood.