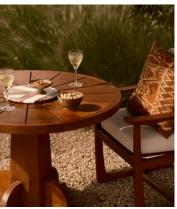

## Parfett Marble Board

£150 Regular price £128 Member price

A unique mix of our favourite marbles makes this Parfett serving board a bold centrepiece for entertaining. Deep Brown Emperador marble is contrasted with red, French gold and white marble. The variations in each section make every piece unique. Inspired by 180 House, use for displaying cakes, or cheese and bread on the kitchen island or dining table.