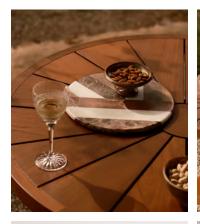

## Parfett Marble Board

£150 Regular price £128 Member price

A unique mix of our favourite marbles makes this Parfett serving board a bold centrepiece for entertaining. Deep Brown Emperador marble is contrasted with red, French gold and white marble. The variations in each section make every piece unique. Inspired by 180 House, use for displaying cakes, or cheese and bread on the kitchen island or dining table.