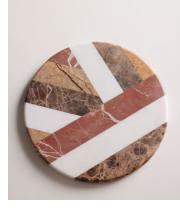

## Parfett Marble Board

£150 Regular price £128 Member price

A unique mix of our favourite marbles makes this Parfett serving board a bold centrepiece for entertaining. Deep Brown Emperador marble is contrasted with red, French gold and white marble. The variations in each section make every piece unique. Inspired by 180 House, use for displaying cakes, or cheese and bread on the kitchen island or dining table.