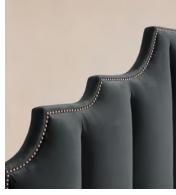

# Gerrard Bed, Emperor, Velvet, Grey Blue

£4,595 Regular price £3,906 Member price

Created for the bedrooms at Babington House, our Gerrard style makes the bed the focal point of the room with a tall, fluted headboard in rich velvet and decorative hand-studded border. Handmade in the UK by skilled craftsmen, this design rests on turned hardwood legs for added texture and sits low to the floor. Add it to your bedroom to bring a touch of our country retreat into your home.