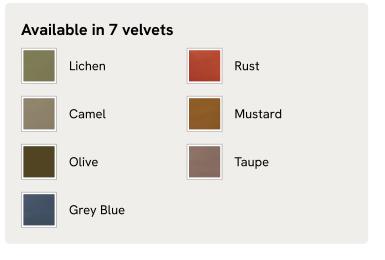

# Gerrard Bed, Emperor, Velvet, Grey Blue

£4,595 Regular price £3,906 Member price

Created for the bedrooms at Babington House, our Gerrard style makes the bed the focal point of the room with a tall, fluted headboard in rich velvet and decorative hand-studded border. Handmade in the UK by skilled craftsmen, this design rests on turned hardwood legs for added texture and sits low to the floor. Add it to your bedroom to bring a touch of our country retreat into your home.