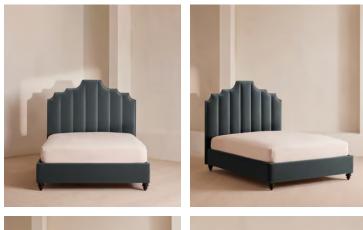

# Gerrard Bed, Emperor, Velvet, Grey Blue

£4,595 Regular price £3,906 Member price

Created for the bedrooms at Babington House, our Gerrard style makes the bed the focal point of the room with a tall, fluted headboard in rich velvet and decorative hand-studded border. Handmade in the UK by skilled craftsmen, this design rests on turned hardwood legs for added texture and sits low to the floor. Add it to your bedroom to bring a touch of our country retreat into your home.