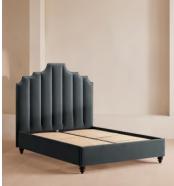

# Gerrard Bed, Emperor, Velvet, Grey Blue

£4,595 Regular price £3,906 Member price

Created for the bedrooms at Babington House, our Gerrard style makes the bed the focal point of the room with a tall, fluted headboard in rich velvet and decorative hand-studded border. Handmade in the UK by skilled craftsmen, this design rests on turned hardwood legs for added texture and sits low to the floor. Add it to your bedroom to bring a touch of our country retreat into your home.