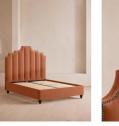

### Product details

Created for the bedrooms at Babington House, our Gerrard style makes the bed the focal point of the room with a tall, fluted headboard in rich velvet and decorative hand-studded border. Handmade in the UK by skilled craftsmen, this design rests on turned hardwood legs for added texture and sits low to the floor. Add it to your bedroom to bring a touch of our country retreat into your home.

#### Details

Assembly required: Yes Care instructions: Professional upholstery cleaning is advised Composition: 85% Cotton, 15% Polyester (100% Cotton Pile) Fabric: Velvet Feet: Hardwood Frame: Engineered Hardwood Mattress size: Emperor Removable legs: Yes Under bed clearance: 15cm