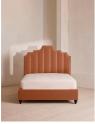

# Gerrard Bed, Emperor, Velvet, Antique Rose

| £4,395 |  |
|--------|--|
|--------|--|

£3,736

Regular

Membership

Sizes

Double, King, Super King, Emperor

### Product details

Created for the bedrooms at Babington House, our Gerrard style makes the bed the focal point of the room with a tall, fluted headboard in rich velvet and decorative hand-studded border. Handmade in the UK by skilled craftsmen, this design rests on turned hardwood legs for added texture and sits low to the floor. Add it to your bedroom to bring a touch of our country retreat into your home.