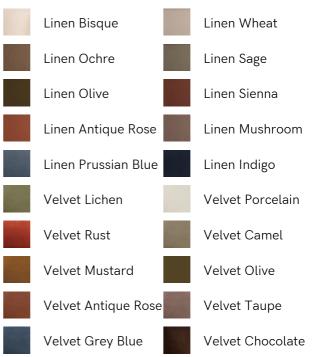

## SOHO HOME











# Gerrard Bed, Emperor, Velvet, Antique Rose

| £4,395 |  |
|--------|--|
|--------|--|

£3,736

Regular

Membership

Sizes

Double, King, Super King, Emperor

#### Available in



### Product details

Created for the bedrooms at Babington House, our Gerrard style makes the bed the focal point of the room with a tall, fluted headboard in rich velvet and decorative hand-studded border. Handmade in the UK by skilled craftsmen, this design rests on turned hardwood legs for added texture and sits low to the floor. Add it to your bedroom to bring a touch of our country retreat into your home.

### Dimensions

Product dimensions: H162 x W215 x D214cm / H64 x W85 x D84"

Product weight: 128kg / 282.2lbs

/products/gerrard-bed/702723834 - SKU: 702723834

- Number of boxes: 3 \* Box 1 : H17 x W105 x D200cm / H6.7 x W41.3 x D78.7"
- \* Box 2 : H166 x W216 x D15cm / H65.4 x W85 x

#### Details

Assembly required: Yes Care instructions: Professional upholstery cleaning is advi