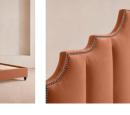

### Product details

Created for the bedrooms at Babington House, our Gerrard style makes the bed the focal point of the room with a tall, fluted headboard in rich velvet and decorative hand-studded border. Handmade in the UK by skilled craftsmen, this design rests on turned hardwood legs for added texture and sits low to the floor. Add it to your bedroom to bring a touch of our country retreat into your home.