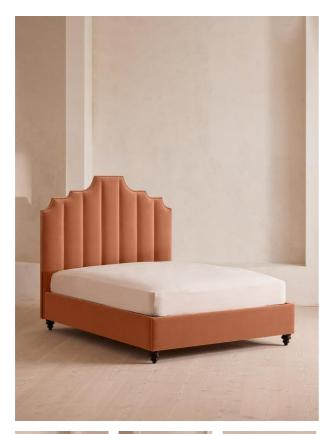

# Gerrard Bed, Emperor, Velvet, Antique Rose

| £4,395 |  |
|--------|--|
|--------|--|

£3,736

Regular

Membership

Sizes

Double, King, Super King, Emperor

### Product details

Created for the bedrooms at Babington House, our Gerrard style makes the bed the focal point of the room with a tall, fluted headboard in rich velvet and decorative hand-studded border. Handmade in the UK by skilled craftsmen, this design rests on turned hardwood legs for added texture and sits low to the floor. Add it to your bedroom to bring a touch of our country retreat into your home.

### Dimensions

Product dimensions: H162 x W215 x D214cm / H64 x W85 x D84"

Product weight: 128kg / 282.2lbs

/products/gerrard-bed/702723834 - SKU: 702723834

- Number of boxes: 3 \* Box 1 : H17 x W105 x D200cm / H6.7 x W41.3 x D78.7"
- \* Box 2 : H166 x W216 x D15cm / H65.4 x W85 x