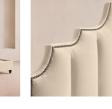

### Product details

Created for the bedrooms at Babington House, our Gerrard style makes the bed the focal point of the room with a tall, fluted headboard in rich velvet and decorative hand-studded border. Handmade in the UK by skilled craftsmen, this design rests on turned hardwood legs for added texture and sits low to the floor. Add it to your bedroom to bring a touch of our country retreat into your home.