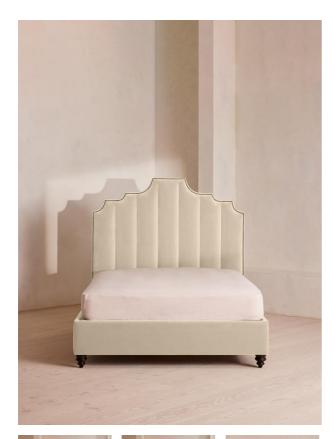

# Gerrard Bed, Emperor, Velvet, Porcelain

| £4,395 |  |
|--------|--|
| £3,736 |  |

Regular

Membership

Sizes

Double, King, Super King, Emperor

### Product details

Created for the bedrooms at Babington House, our Gerrard style makes the bed the focal point of the room with a tall, fluted headboard in rich velvet and decorative hand-studded border. Handmade in the UK by skilled craftsmen, this design rests on turned hardwood legs for added texture and sits low to the floor. Add it to your bedroom to bring a touch of our country retreat into your home.

### Dimensions

Product dimensions: H162 x W215 x D214cm / H64 x W85 x D84"

Product weight: 128kg / 282.2lbs

/products/gerrard-bed/702723193 - SKU: 702723193

Number of boxes: 3 \* Box 1 : H17 x W105 x D200cm / H6.7 x W41.3 x D78.7"

#### Details

Assembly required: Yes Care instructions: Professional upholstery cleaning is advised Composition: 85% Cotton, 15% Polyester (100% Cotton Pile) Fabric: Velvet Feet: Hardwood Frame: Engineered Hardwood Mattress size: Emperor Removable legs: Yes Under bed clearance: 15cm