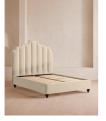

# Gerrard Bed, Emperor, Velvet, Porcelain

| £4,395 |  |
|--------|--|
| £3,736 |  |

Regular

Membership

Sizes

Double, King, Super King, Emperor

### Product details

Created for the bedrooms at Babington House, our Gerrard style makes the bed the focal point of the room with a tall, fluted headboard in rich velvet and decorative hand-studded border. Handmade in the UK by skilled craftsmen, this design rests on turned hardwood legs for added texture and sits low to the floor. Add it to your bedroom to bring a touch of our country retreat into your home.

#### Details

Assembly required: Yes Care instructions: Professional upholstery cleaning is advised Composition: 85% Cotton, 15% Polyester (100% Cotton Pile) Fabric: Velvet Feet: Hardwood Frame: Engineered Hardwood Mattress size: Emperor Removable legs: Yes Under bed clearance: 15cm