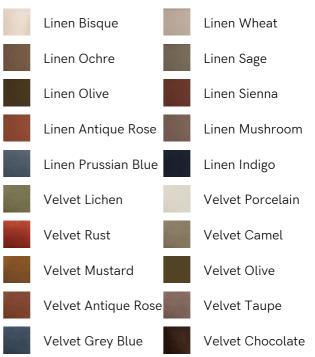

## SOHO HOME











# Gerrard Bed, Emperor, Velvet, Porcelain

| £4,395 |  |
|--------|--|
| £3,736 |  |

Regular

Membership

Sizes

Double, King, Super King, Emperor

### Available in



### Product details

Created for the bedrooms at Babington House, our Gerrard style makes the bed the focal point of the room with a tall, fluted headboard in rich velvet and decorative hand-studded border. Handmade in the UK by skilled craftsmen, this design rests on turned hardwood legs for added texture and sits low to the floor. Add it to your bedroom to bring a touch of our country retreat into your home.

### Dimensions

Product dimensions: H162 x W215 x D214cm / H64 x W85 x D84"

Product weight: 128kg / 282.2lbs

/products/gerrard-bed/702723193 - SKU: 702723193

Number of boxes: 3 \* Box 1 : H17 x W105 x D200cm / H6.7 x W41.3 x D78.7"

\* Box 2 : H166 x W216 x D15cm / H65.4 x W85 x

#### Details

Assembly required: Yes Care instructions: Professional upholstery cleaning is advised