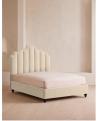

# Gerrard Bed, Emperor, Velvet, Porcelain

| £4,395 |  |
|--------|--|
| £3,736 |  |

Regular

Membership

Sizes

Double, King, Super King, Emperor

### Product details

Created for the bedrooms at Babington House, our Gerrard style makes the bed the focal point of the room with a tall, fluted headboard in rich velvet and decorative hand-studded border. Handmade in the UK by skilled craftsmen, this design rests on turned hardwood legs for added texture and sits low to the floor. Add it to your bedroom to bring a touch of our country retreat into your home.

#### Details

Assembly required: Yes Care instructions: Professional upholstery cleaning is advised Composition: 85% Cotton, 15% Polyester (100% Cotton Pile) Fabric: Velvet Feet: Hardwood Frame: Engineered Hardwood Mattress size: Emperor Removable legs: Yes Under bed clearance: 15cm