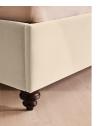

### Product details

Created for the bedrooms at Babington House, our Gerrard style makes the bed the focal point of the room with a tall, fluted headboard in rich velvet and decorative hand-studded border. Handmade in the UK by skilled craftsmen, this design rests on turned hardwood legs for added texture and sits low to the floor. Add it to your bedroom to bring a touch of our country retreat into your home.

#### Details

Assembly required: Yes Care instructions: Professional upholstery cleaning is advised Composition: 85% Cotton, 15% Polyester (100% Cotton Pile) Fabric: Velvet Feet: Hardwood Frame: Engineered Hardwood Mattress size: Emperor Removable legs: Yes Under bed clearance: 15cm