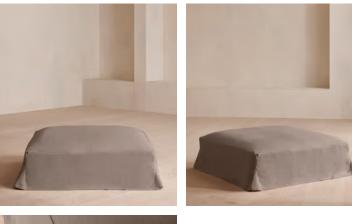

## Roma Square Ottoman, Linen, Mushroom, US

£995 Regular price £846 Member price

Echoing the many natural finishes in and around Soho Farmhouse, our Roma ottoman features a tailored, pure linen slip cover with a foam wrapped cushion - great for putting your feet up or as an additional seating option. Partner with the Roma loveseat and sofa to recreate our cosy, country house look.

## Details

Assembly required: No Composition: 100% Linen Fabric: 100% Linen Feet: Beech Filling: Feather and Foam Frame: Beech and Engineered Hardwood Removable cushions: No Removable legs: Yes Seat height: 39cm Care instructions: Professional Upholstery Cleaning only