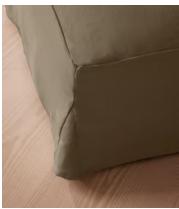

## **Details**

Assembly required: No Composition: 100% Linen

Fabric: 100% Linen

Feet: Beech

Filling: Feather and Foam

Frame: Beech and Engineered Hardwood

Removable cushions: No Removable legs: Yes Seat height: 39cm