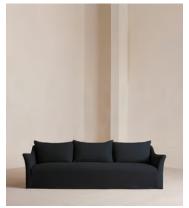

# Roma Four Seater Sofa, Linen, Indigo, US

£4,595 Regular price £3,906 Member price

Taking its cues from the open-plan barn spaces at Soho Farmhouse, our Roma sofa features a wide seat and flared arms - great for relaxed lounging and socialising with friends. Designed with a tailored linen slip cover, partner with the Roma loveseat and ottoman to recreate our cosy, country house look.

### **Dimensions**

**Dimensions:** H70 x W250 x D101cm / H27.6 x W98.4 x D39.8"

**Weight:** 85kg / 187.4lbs

Packaged dimensions: H80  $\times$  W260  $\times$  D109cm / H31.5  $\times$  W102.4  $\times$ 

#### **Details**

Arm height: 60cm

**Assembly required**: No **Composition**: 100% Linen

Fabric: 100% Linen

Feet: Beech

Filling: Feather and Foam

Frame: Beech and Engineered Hardwood

Removable cushions: Yes Removable legs: Yes Seat depth: 65cm Seat height: 39cm Seat width: 214cm