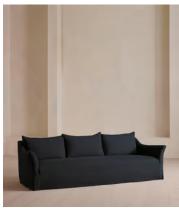

# Roma Four Seater Sofa, Linen, Indigo, US

£4,595 Regular price £3,906 Member price

Taking its cues from the open-plan barn spaces at Soho Farmhouse, our Roma sofa features a wide seat and flared arms - great for relaxed lounging and socialising with friends. Designed with a tailored linen slip cover, partner with the Roma loveseat and ottoman to recreate our cosy, country house look.

### **Dimensions**

**Dimensions:** H70 x W250 x D101cm / H27.6 x W98.4 x D39.8"

**Weight:** 85kg / 187.4lbs

Packaged dimensions: H80  $\times$  W260  $\times$  D109cm / H31.5  $\times$  W102.4  $\times$ 

#### **Details**

Arm height: 60cm

**Assembly required**: No **Composition**: 100% Linen

Fabric: 100% Linen

Feet: Beech

Filling: Feather and Foam

Frame: Beech and Engineered Hardwood

Removable cushions: Yes Removable legs: Yes Seat depth: 65cm Seat height: 39cm Seat width: 214cm