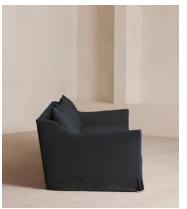

# Roma Four Seater Sofa, Linen, Indigo, US

£4,595 Regular price £3,906 Member price

Taking its cues from the open-plan barn spaces at Soho Farmhouse, our Roma sofa features a wide seat and flared arms - great for relaxed lounging and socialising with friends. Designed with a tailored linen slip cover, partner with the Roma loveseat and ottoman to recreate our cosy, country house look.

### **Dimensions**

**Dimensions:** H70 x W250 x D101cm / H27.6 x W98.4 x D39.8"

**Weight:** 85kg / 187.4lbs

Packaged dimensions: H80  $\times$  W260  $\times$  D109cm / H31.5  $\times$  W102.4  $\times$ 

#### **Details**

Arm height: 60cm

**Assembly required**: No **Composition**: 100% Linen

Fabric: 100% Linen

Feet: Beech

Filling: Feather and Foam

Frame: Beech and Engineered Hardwood

Removable cushions: Yes Removable legs: Yes Seat depth: 65cm Seat height: 39cm Seat width: 214cm