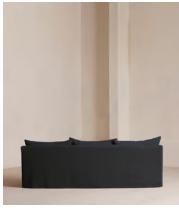

# Roma Four Seater Sofa, Linen, Indigo, US

£4,595 Regular price £3,906 Member price

Taking its cues from the open-plan barn spaces at Soho Farmhouse, our Roma sofa features a wide seat and flared arms - great for relaxed lounging and socialising with friends. Designed with a tailored linen slip cover, partner with the Roma loveseat and ottoman to recreate our cosy, country house look.

### **Dimensions**

**Dimensions:** H70 x W250 x D101cm / H27.6 x W98.4 x D39.8"

**Weight:** 85kg / 187.4lbs

Packaged dimensions: H80  $\times$  W260  $\times$  D109cm / H31.5  $\times$  W102.4  $\times$ 

#### **Details**

Arm height: 60cm

**Assembly required**: No **Composition**: 100% Linen

Fabric: 100% Linen

Feet: Beech

Filling: Feather and Foam

Frame: Beech and Engineered Hardwood

Removable cushions: Yes Removable legs: Yes Seat depth: 65cm Seat height: 39cm Seat width: 214cm