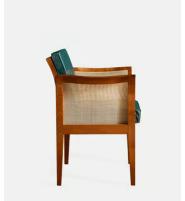

## Willow Dining Chair, Green Leather

£1,298 £645 Regular price £1,103 £516 Member price

The Willow Chair is a mainstay in our Houses all over the world, from Soho Warehouse in Downtown LA, to our original House on London's Greek Street. Handmade in Italy from solid beech wood, it has a plush velvet seat and curved cane wings that make it a comfortable dining or occasional chair.