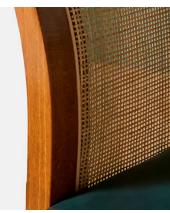

## Willow Dining Chair, Green Leather

£1,298 £645 Regular price £1,103 £516 Member price

The Willow Chair is a mainstay in our Houses all over the world, from Soho Warehouse in Downtown LA, to our original House on London's Greek Street. Handmade in Italy from solid beech wood, it has a plush velvet seat and curved cane wings that make it a comfortable dining or occasional chair.