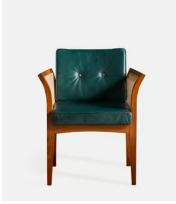

## Willow Dining Chair, Green Leather

£1,298 £645 Regular price £1,103 £516 Member price

The Willow Chair is a mainstay in our Houses all over the world, from Soho Warehouse in Downtown LA, to our original House on London's Greek Street. Handmade in Italy from solid beech wood, it has a plush velvet seat and curved cane wings that make it a comfortable dining or occasional chair.