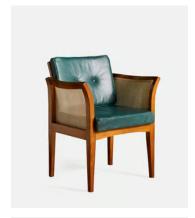

## Willow Dining Chair, Green Leather

£1,298 £645 Regular price £1,103 £516 Member price

The Willow Chair is a mainstay in our Houses all over the world, from Soho Warehouse in Downtown LA, to our original House on London's Greek Street. Handmade in Italy from solid beech wood, it has a plush velvet seat and curved cane wings that make it a comfortable dining or occasional chair.