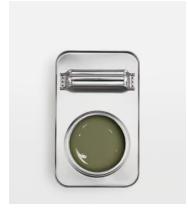

## Green 05 Rome House, Eggshell 2.5L

£45 Regular price

£38 Member price

Green 05 Rome House: A green with dusky olive tones, inspired by Soho House Rome, an olive green car and the creativity of San Lorenzo, the district in which our House is based. Inside you will discover classic Italian terrazzo paired with a rich colour palette.

Try a Lick x Soho House paint sample, created with a peel-and-stick formula to allow you to try each colour out on different walls, in different lights, without leaving any marks.

Lifestyle image for colour reference only, painted using matt finish.