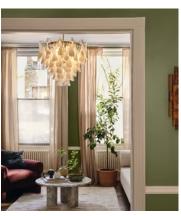

## Green 05 Rome House, Eggshell 2.5L

£45 Regular price

£38 Member price

Green 05 Rome House: A green with dusky olive tones, inspired by Soho House Rome, an olive green car and the creativity of San Lorenzo, the district in which our House is based. Inside you will discover classic Italian terrazzo paired with a rich colour palette.

Try a Lick x Soho House paint sample, created with a peel-and-stick formula to allow you to try each colour out on different walls, in different lights, without leaving any marks.

Lifestyle image for colour reference only, painted using matt finish.