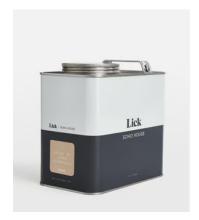

## Beige 02 Soho Farmhouse, Eggshell 2.5L

£45 Regular price

£38 Member price

Beige 02 Soho Farmhouse: A warm beige which mixes light buff brown with a touch of grey. Inspired by the House's rustic yet contemporary charm, the 18th-century farmhouse is nestled amidst the English Cotswolds and filled with organic textures and calming hues.

## **Dimensions**

**Dimensions:** H16 x W17 x D11cm / H6.3 x W6.7 x D4.3"

Weight: 3.5kg / 7.7lbs