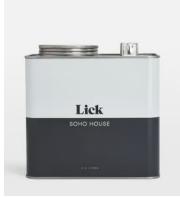

## Beige 02 Soho Farmhouse, Eggshell 2.5L

£45 Regular price

£38 Member price

Beige 02 Soho Farmhouse: A warm beige which mixes light buff brown with a touch of grey. Inspired by the House's rustic yet contemporary charm, the 18th-century farmhouse is nestled amidst the English Cotswolds and filled with organic textures and calming hues.

## **Dimensions**

**Dimensions:** H16 x W17 x D11cm / H6.3 x W6.7 x D4.3"

Weight: 3.5kg / 7.7lbs