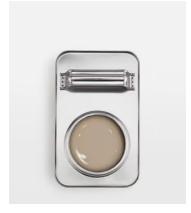

Try a Lick x Soho House paint sample, created with a peel-and-stick formula to allow you to try each colour out on different walls, in different lights, without leaving any marks.

Lifestyle image for colour reference only, painted using matt finish.