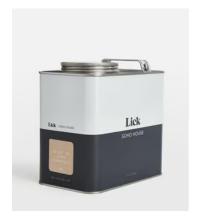

## Beige 02 Soho Farmhouse, Matt 2.5L

£45 Regular price

£38 Member price

Beige 02 Soho Farmhouse: A warm beige which mixes light buff brown with a touch of grey. Inspired by the House's rustic yet contemporary charm, the 18th-century farmhouse is nestled amidst the English Cotswolds and filled with organic textures and calming hues.

## **Dimensions**

 $\textbf{Dimensions:} \ \text{H16} \ x \ \text{W17} \ x \ \text{D11cm} \ / \ \text{H6.3} \ x \ \text{W6.7} \ x \ \text{D4.3"}$ 

**Weight:** 3.5kg / 7.7lbs