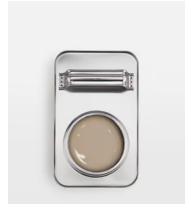

Try a Lick x Soho House paint sample, created with a peel-and-stick formula to allow you to try each colour out on different walls, in different lights, without leaving any marks.