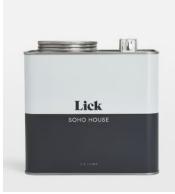

## Beige 02 Soho Farmhouse, Matt 2.5L

£45 Regular price

£38 Member price

Beige 02 Soho Farmhouse: A warm beige which mixes light buff brown with a touch of grey. Inspired by the House's rustic yet contemporary charm, the 18th-century farmhouse is nestled amidst the English Cotswolds and filled with organic textures and calming hues.

## **Dimensions**

 $\textbf{Dimensions:} \ \text{H16} \ x \ \text{W17} \ x \ \text{D11cm} \ / \ \text{H6.3} \ x \ \text{W6.7} \ x \ \text{D4.3"}$ 

**Weight:** 3.5kg / 7.7lbs