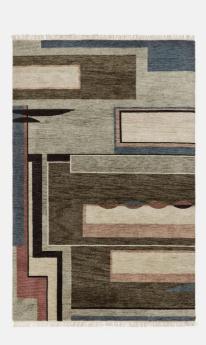

# Braunton Rug, 20 X 30cm (swatch)

€20 Regular

€17 Membership

# Product details

Displaying warm, earthy tones in a geometric design, our Braunton rug is inspired by the rugs seen at Soho House Amsterdam. Designed in-house, it's then brought to life by skilled artisans in India using a traditional hand-knotting technique. Taking up to six months to craft makes this particular style a versatile and hardwearing investment piece for your home.

## Details

Care instructions: Spot Clean Only Composition: 100% Wool Handmade: Yes Pile: Wool Rug style: Abstract Technique: Hand Knotted