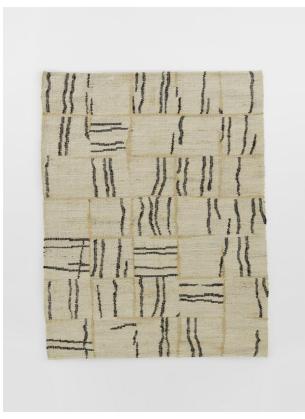

# Mallaig Rug, Natural, 20 X 30cm (swatch)

€20 Regular

€17 Membership

### Sizes

20 x 30cm (Swatch)

Composition: 78% Jute, 22% Cotton

Pile: Jute/Cotton Rug style: Geometric Technique: Flatweave