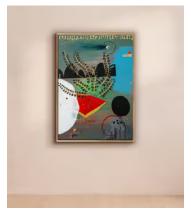

## 'Mesa con dislexia social #2' by Lobo Velar de Irigoyen

€2,550 Regular price €2,168 Member price

An original mixed-media painting showing a table and plant in an abstract landscape.