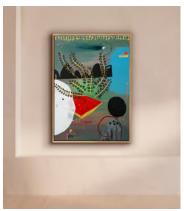

## 'Mesa con dislexia social #2' by Lobo Velar de Irigoyen

€2,550 Regular price €2,168 Member price

An original mixed-media painting showing a table and plant in an abstract landscape.