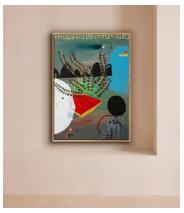

## 'Mesa con dislexia social #2' by Lobo Velar de Irigoyen

€2,550 Regular price €2,168 Member price

An original mixed-media painting showing a table and plant in an abstract landscape.