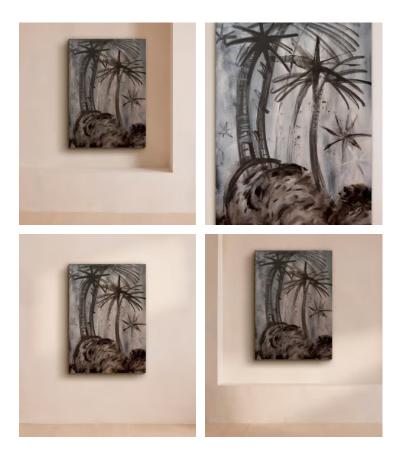

# 'Midnight Palms' by Yana Medow

€2,250 Regular price €1,913 Member price

Mixed media in a limited colour palette creates the silhouette of palm trees swaying against the shimmer of stars in a black sky.