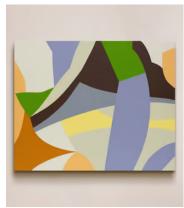

# 'Be inside' by Kotaro Machiyama

€1,750 Regular price €1,488 Member price

An original abstract work created in the artist's Tokyo studio using acrylics on canvas.

#### About the artist

Japanese artist Kotaro Machiyama creates colourful, almost cartoonlike abstracts that often start out on Photoshop before being reworked with acrylics and other mediums. His distinctive paintings are designed to take the onlooker out of the present and into another realm.