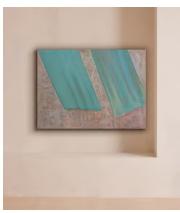

## 'Shears in sea-green' by Kevin Jackson

€4,250 Regular price €3,613 Member price

A mix of modelling clay, black wax and pigment on canvas creates two enlarged shear blades in brush strokes that cut an actively neutral background.

## About the artist

A Chelsea School of Art alumni, Kevin Jackson lives and works in London, and has work displayed in the British Museum. The artist often creates mixed-media abstract pieces as a way to analyse the place humans have in an increasingly virtual world.