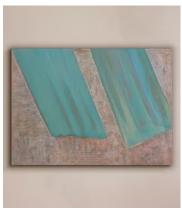

## 'Shears in sea-green' by Kevin Jackson

€4,250 Regular price €3,613 Member price

A mix of modelling clay, black wax and pigment on canvas creates two enlarged shear blades in brush strokes that cut an actively neutral background.

## About the artist

A Chelsea School of Art alumni, Kevin Jackson lives and works in London, and has work displayed in the British Museum. The artist often creates mixed-media abstract pieces as a way to analyse the place humans have in an increasingly virtual world.