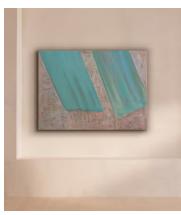

## 'Shears in sea-green' by Kevin Jackson

€4,250 Regular price €3,613 Member price

A mix of modelling clay, black wax and pigment on canvas creates two enlarged shear blades in brush strokes that cut an actively neutral background.

## About the artist

A Chelsea School of Art alumni, Kevin Jackson lives and works in London, and has work displayed in the British Museum. The artist often creates mixed-media abstract pieces as a way to analyse the place humans have in an increasingly virtual world.