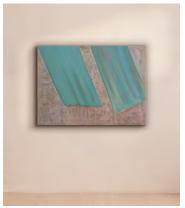

## 'Shears in sea-green' by Kevin Jackson

€4,250 Regular price €3,613 Member price

A mix of modelling clay, black wax and pigment on canvas creates two enlarged shear blades in brush strokes that cut an actively neutral background.

## About the artist

A Chelsea School of Art alumni, Kevin Jackson lives and works in London, and has work displayed in the British Museum. The artist often creates mixed-media abstract pieces as a way to analyse the place humans have in an increasingly virtual world.