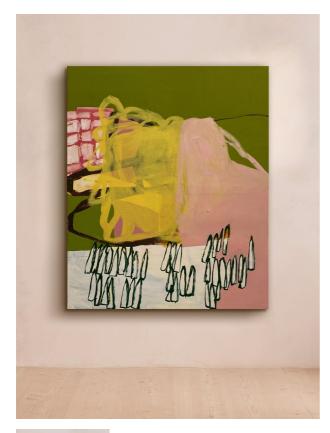

# 'fold' By Henry Ward

| €10,400 | Regular    |
|---------|------------|
| €8,840  | Membership |

## Product details

The artist often blends abstractionism with realism in his work, using oil on canvas for this original painting.

#### About the artist

Although he also makes small sculptures and drawings, London-based Henry Ward works primarily as a painter. He creates all of his artworks either at his kitchen table, in his shed or at the studio as a way of opening up a constant dialogue between the way we work, and where.