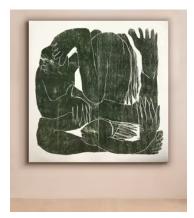

## 'Turning to one point' by Barbara Kuebel

€1,900 Regular price €1,615 Member price

Part of a series of works exploring the similarities between knots and people packed tightly together, this portrait woodcut on paper is a limited-edition print.

## About the artist

Based in Daphne, Alabama, Austrian artist Barbara Kuebel has shown her work extensively throughout Europe and the US. Inspired by "awkward social interactions", she creates abstract expressionist figurative portraits rendered as life-sized woodworks she carves by hand.

## **Dimensions**

Dimensions: H152 x W144cm / H59.8 x W56.7"

Weight: 23kg / 50.7lbs