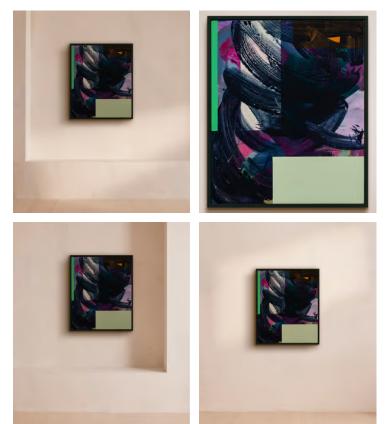

# 'Lament for Handwriting' by Johanna Melvin

€5,200 Regular price €4,420 Member price

Acrylic on wood works to lament the decline of the art of handwriting in an increasingly digital world.

#### About the artist

Studying and then teaching at The Essential School of Painting, Johanna Melvin is an abstract painter living and working in east London. She specialises in building up fine layers of bright colours to create pieces that take inspiration from the objects and places she finds in suburbia.

## Dimensions

**Dimensions:** H63 x W53 x D7cm / H25 x W21 x D3" **Weight:** 8kg / 17.6lbs

### Details

Frame: Deep wooden tray (insert) frame, no glazing. Frame included: Yes