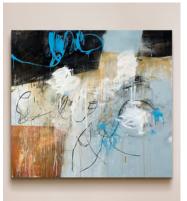

# 'Plashy Place 5' by Day Bowman

€10,400 Regular price €8,840 Member price

Created using oil, charcoal and conte, this canvas recreates the marks, lines and shapes the artist made in the wet sand of her hometown beach.

Part of a series of original landscapes that takes inspiration for its title from a poem by W.B. Yeats. The artwork itself draws on the artist's memories of the landscape in the area she grew up, and so "the canvas becomes the beach that served as the canvas of my childhood".

#### About the artist

Day Bowman often takes inspiration from the coastal landscape of a childhood spent growing up in a "holiday destination seaside town". The recipient of multiple awards, her artworks are a mix of abstract and figurative paintings that experiment with different mediums.