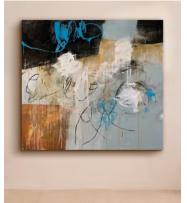

# 'Plashy Place 5' by Day Bowman

€10,400 Regular price €8,840 Member price

Created using oil, charcoal and conte, this canvas recreates the marks, lines and shapes the artist made in the wet sand of her hometown beach.

Part of a series of original landscapes that takes inspiration for its title from a poem by W.B. Yeats. The artwork itself draws on the artist's memories of the landscape in the area she grew up, and so "the canvas becomes the beach that served as the canvas of my childhood".

#### About the artist

Day Bowman often takes inspiration from the coastal landscape of a childhood spent growing up in a "holiday destination seaside town". The recipient of multiple awards, her artworks are a mix of abstract and figurative paintings that experiment with different mediums.