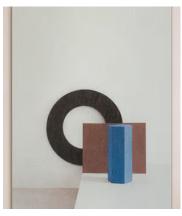

# 'PERSPECTIVE ASSEMBLY I' by Anna Church

€1,250 Regular price €1,063 Member price

One in a series of 20 still-life photographs, this limited-edition piece is printed on natural Belgian linen, intended to be stretched and framed like an original canvas.

With connectivity as her theme, the artist assembles decommissioned mechanical moulds into sculptural compositions for each photograph in this series. Through it, she highlights the importance of repurposing old materials and focuses on ideas of sustainability and unity.