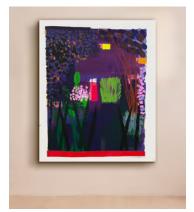

# 'Dark Purple Garden' by Bruce McLean

€20,800 Regular price €17,680 Member price

This original artwork is finished with elements of collage that ensure each print is totally unique.

One of the artist's signature mediums, this original monoprint is finished with elements of collage applied by hand, ensuring that no two artworks are exactly same. It is shipped in a black, archival box frame that's ready to hang directly onto your wall.

#### About the artist

Showing his first solo exhibition at the Tate by the age of 27, Bruce McLean is recognised as one of the leading artists of the past few decades. Graduating from both Glasgow School of Art and Central Saint Martins, the Scottish artist works across sculpture, paint, performance art and print.