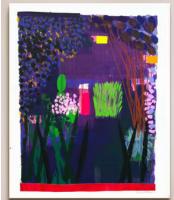

# 'Dark Purple Garden' by Bruce McLean

€20,800 Regular price €17,680 Member price

This original artwork is finished with elements of collage that ensure each print is totally unique.

One of the artist's signature mediums, this original monoprint is finished with elements of collage applied by hand, ensuring that no two artworks are exactly same. It is shipped in a black, archival box frame that's ready to hang directly onto your wall.

#### About the artist

Showing his first solo exhibition at the Tate by the age of 27, Bruce McLean is recognised as one of the leading artists of the past few decades. Graduating from both Glasgow School of Art and Central Saint Martins, the Scottish artist works across sculpture, paint, performance art and print.