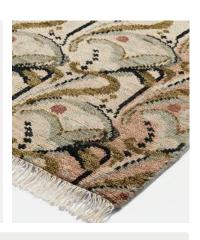

# Obie Rug Multi, 90 x 350cm

€1,850 Regular price €1,573 Member price

Originally hand-painted by our in-house design team using watercolours, our Obie runner has been hand-knotted with wool and features abstract floral motifs inspired by Art Nouveau. Place it in a bedroom or living area to reference the calming tones of Soho House Rome.

#### **Details**

**Assembled size**: 90 x 350cm **Assembly required**: No

Composition: Wool 74.5%, Cotton 25.5%

Handmade: Yes
Pile: Wool

Rug style: Classic

Care instructions: Vacuum regularly on a low-power setting, using a