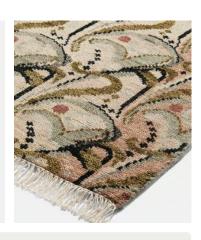

# Obie Runner Multi, 75 x 250cm

€1,150 Regular price €978 Member price

Originally hand-painted by our in-house design team using watercolours, our Obie runner has been hand-knotted with wool and features abstract floral motifs inspired by Art Nouveau. Place it in a bedroom or living area to reference the calming tones of Soho House Rome.

#### **Details**

**Assembled size**: 75 x 250cm **Assembly required**: No

Composition: Wool 74.5%, Cotton 25.5%

Handmade: Yes
Pile: Wool

Rug style: Classic

Care instructions: Vacuum regularly on a low-power setting, using a