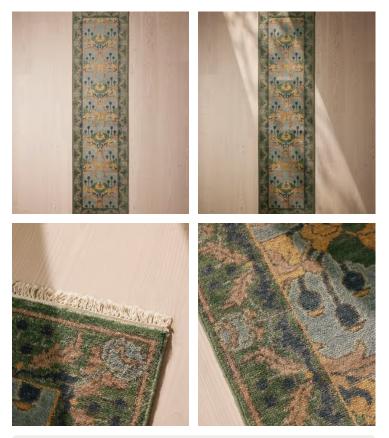

## Catherine Runner Navy, 90 x 350cm

€2,550 Regular price €2,168 Member price

The decorative flowers and fine-art elements in this runner nod to the Arts and Crafts movement and the vintage pieces found in Babington House. Hand-knotted in India by skilled artisans, the Catherine runner features a cotton ground and soft, wool pile to ensure comfort underfoot. Tonal blue and green tones breathe colour and life into all living areas, bedrooms, and offices.

## Dimensions

Dimensions: H350 x W90 x D3cm / H11'5" x W2'11" x D1" Weight: 30kg / 66.1lbs Packaged dimensions: H90 x W24 x D24cm / H35.4 x W9.4 x D9.4" Packaged weight: 30kg / 66.1lbs

## Details

Composition: 54% Wool, 46% Cotton Construction: Hand knotted Fabric: Wool, Cotton Handmade: Yes Pile: Wool Rug style: Classic Technique: Hand Knotted

**Care instructions**: Vacuum regularly on a low setting. Do not use heavy duty vacuums. Blot spills Immediately with a soft, dry cloth, spot clean with mild soap if needed; occasional professional cleaning may be required. Do not dry clean. If loose end appears, do not pull; Instead clip with scissors and tie a knot at the loose ends. Avoid direct exposure to sunlight. Rotate rug occasionally to equalize wear, if the rug gets wet, place it on a flat surface to dry. Store your rug by rolling, and wrap with cloth for protection. Rug pad recommended.