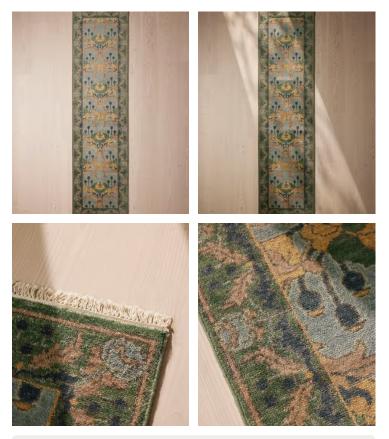

## Catherine Runner Navy, 75 x 250cm

€1,450 Regular price €1,233 Member price

The decorative flowers and fine-art elements in this runner nod to the Arts and Crafts movement and the vintage pieces found in Babington House. Hand-knotted in India by skilled artisans, the Catherine runner features a cotton ground and soft, wool pile to ensure comfort underfoot. Tonal blue and green tones breathe colour and life into all living areas, bedrooms, and offices.

## Details

Composition: 54% Wool, 46% Cotton Construction: Hand knotted Fabric: Wool, Cotton Handmade: Yes Pile: Wool Rug style: Classic Technique: Hand Knotted

**Care instructions**: Vacuum regularly on a low setting. Do not use heavy duty vacuums. Blot spills Immediately with a soft, dry cloth, spot clean with mild soap if needed; occasional professional cleaning may be required. Do not dry clean. If loose end appears, do not pull; Instead clip with scissors and tie a knot at the loose ends. Avoid direct exposure to sunlight. Rotate rug occasionally to equalize wear, if the rug gets wet, place it on a flat surface to dry. Store your rug by rolling, and wrap with cloth for protection. Rug pad recommended.