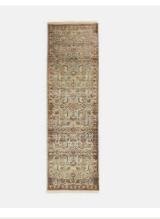

# Joseph Runner, 75 x 250cm

€2,250 €1,550 Regular price €1,913 €1,240 Member price

Inspired by the love-worn, antique rugs at Babington House and Soho Farmhouse, the Joseph runner is made with a wool pile and hand-knotted in India by skilled artisans. A vintage-style design in tonal blue and brown complements a variety of interiors and textures, including linen and velvet.