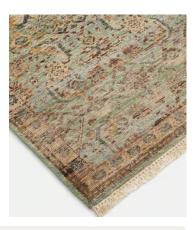

# Joseph Runner, 75 x 250cm

€2,250 €1,550 Regular price €1,913 €1,240 Member price

Inspired by the love-worn, antique rugs at Babington House and Soho Farmhouse, the Joseph runner is made with a wool pile and hand-knotted in India by skilled artisans. A vintage-style design in tonal blue and brown complements a variety of interiors and textures, including linen and velvet.