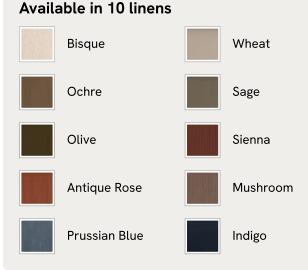

### Details

Assembly required: Yes Clearance: 15cm Composition: Fabric: Velvet; Composition; 85% Cotton, 15% Polyester Fabric: 43% Cotton, 34% Viscose, 14% Linen, 7% Polyacrylic, 2% Polyester Feet: Hardwood Filling: Foam Footboard dimensions: H29 x W145cm Frame: Engineered Hardwood Headboard dimensions: H162 x W145. Base Top to Headboard Top 122cm Mattress size: Double Removable cushions: No Removable legs: Yes Care instructions: Professional upholstery cleaning is advised