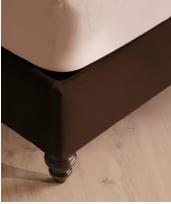

# Rivas Bed, Double, Velvet, Chocolate

€4,250 Regular price €3,613 Member price

An oversized headboard hand-crafted in the UK helps to create a cocooning effect.

Inspired by the warm, welcoming interiors of Soho House Barcelona, the Rivas bed is characterised by its large, winged headboard. Handcrafted in the UK, it's fully upholstered in rich velvet and sits on dark, turned hardwood feet.

### Details

Assembly required: Yes Clearance: 15cm Composition: Fabric: Velvet; Composition; 85% Cotton, 15% Polyester Fabric: 43% Cotton, 34% Viscose, 14% Linen, 7% Polyacrylic, 2% Polyester Feet: Hardwood Filling: Foam Footboard dimensions: H29 x W145cm Frame: Engineered Hardwood Headboard dimensions: H162 x W145. Base Top to Headboard Top 122cm Mattress size: Double Removable cushions: No Removable legs: Yes Care instructions: Professional upholstery cleaning is advised