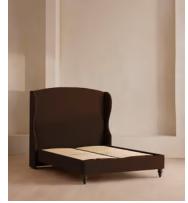

# Rivas Bed, Double, Velvet, Chocolate

€4,250 Regular price €3,613 Member price

An oversized headboard hand-crafted in the UK helps to create a cocooning effect.

Inspired by the warm, welcoming interiors of Soho House Barcelona, the Rivas bed is characterised by its large, winged headboard. Handcrafted in the UK, it's fully upholstered in rich velvet and sits on dark, turned hardwood feet.

### Details

Assembly required: Yes Clearance: 15cm Composition: Fabric: Velvet; Composition; 85% Cotton, 15% Polyester Fabric: 43% Cotton, 34% Viscose, 14% Linen, 7% Polyacrylic, 2% Polyester Feet: Hardwood Filling: Foam Footboard dimensions: H29 x W145cm Frame: Engineered Hardwood Headboard dimensions: H162 x W145. Base Top to Headboard Top 122cm Mattress size: Double Removable cushions: No Removable legs: Yes Care instructions: Professional upholstery cleaning is advised