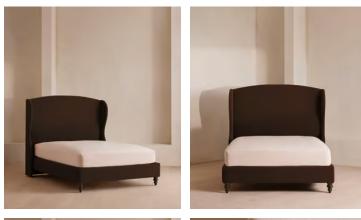

# Rivas Bed, Double, Velvet, Chocolate

€4,250 Regular price €3,613 Member price

An oversized headboard hand-crafted in the UK helps to create a cocooning effect.

Inspired by the warm, welcoming interiors of Soho House Barcelona, the Rivas bed is characterised by its large, winged headboard. Handcrafted in the UK, it's fully upholstered in rich velvet and sits on dark, turned hardwood feet.