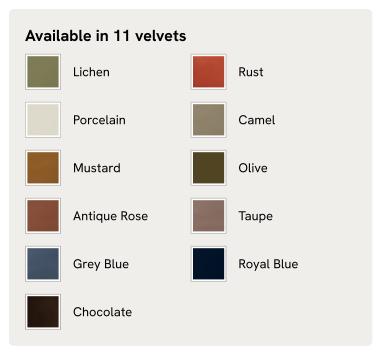

# Rivas Bed, Double, Velvet, Chocolate

€4,250 Regular price €3,613 Member price

An oversized headboard hand-crafted in the UK helps to create a cocooning effect.

Inspired by the warm, welcoming interiors of Soho House Barcelona, the Rivas bed is characterised by its large, winged headboard. Handcrafted in the UK, it's fully upholstered in rich velvet and sits on dark, turned hardwood feet.

### Details

Assembly required: Yes Clearance: 15cm Composition: Fabric: Velvet; Composition; 85% Cotton, 15% Polyester Fabric: 43% Cotton, 34% Viscose, 14% Linen, 7% Polyacrylic, 2% Polyester Feet: Hardwood Filling: Foam Footboard dimensions: H29 x W145cm Frame: Engineered Hardwood Headboard dimensions: H162 x W145. Base Top to Headboard Top 122cm Mattress size: Double Removable cushions: No Removable legs: Yes Care instructions: Professional upholstery cleaning is advised