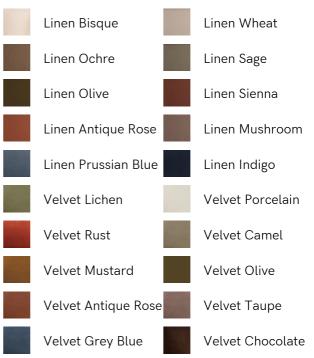

## SOHO HOME







# Manette Bed, Emperor, Velvet, Chocolate

| €5,700 | Regular    |
|--------|------------|
| €4,845 | Membership |

Sizes

Double, King, Super King, Emperor

#### Available in



### Product details

A reiteration of a House icon, with pleated stitch detailing along the velvet-wrapped headboard. Inspired by our members' favorite sofa on the eighth floor of White City House, the Vivienne bed is upholstered in rich velvet in a range of bespoke color options. Resting on oversized, solid oak bun feet, this style is designed to be the focal point of your bedroom.

#### Dimensions

Product dimensions: H162 x W210 x D214cm / H64 x W83 x D84"

Product weight: 145kg / 319.7lbs

Number of boxes: 3

#### Details

Assembly required: Yes Care instructions: Professional upholstery cleaning is advised Clearance: 15cm Composition: Fabric: Velvet; Composition; 85% Cotton, 15% Polyester Fabric: 43% Cotton, 34% Viscose, 14% Linen, 7% Polyacrylic, 2% Polyester Feet: Hardwood Filling