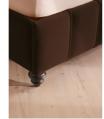

### Product details

A reiteration of a House icon, with pleated stitch detailing along the velvet-wrapped headboard. Inspired by our members' favorite sofa on the eighth floor of White City House, the Vivienne bed is upholstered in rich velvet in a range of bespoke color options. Resting on oversized, solid oak bun feet, this style is designed to be the focal point of your bedroom.

#### Details

Assembly required: Yes Care instructions: Professional upholstery cleaning is advised Clearance: 15cm Composition: Fabric: Velvet; Composition; 85% Cotton, 15% Polyester Fabric: 43% Cotton, 34% Viscose, 14% Linen, 7% Polyacrylic, 2% Polyester Feet: Hardwood Filling: Foam Footboard dimensions: H29 x W210cm Frame: Engineered Hardwood Headboard dimensions: H162 x W210. Base Top to Headboard Top 122cm Mattress size: Emperor Removable cushions: No Removable legs: Yes