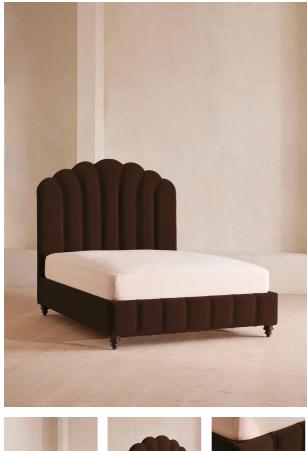

# Manette Bed, Emperor, Velvet, Chocolate

| €5,700 | Regular    |
|--------|------------|
| €4,845 | Membership |

Sizes

Double, King, Super King, Emperor

### Product details

A reiteration of a House icon, with pleated stitch detailing along the velvet-wrapped headboard. Inspired by our members' favorite sofa on the eighth floor of White City House, the Vivienne bed is upholstered in rich velvet in a range of bespoke color options. Resting on oversized, solid oak bun feet, this style is designed to be the focal point of your bedroom.

#### Dimensions

Product dimensions: H162 x W210 x D214cm / H64 x W83 x D84"

Product weight: 145kg / 319.7lbs

Number of boxes: 3