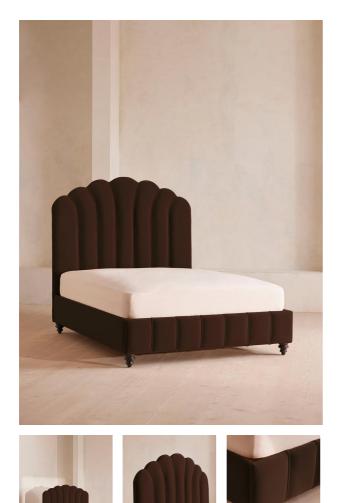

# Manette Bed, Double, Velvet, Chocolate

| €4,550 | Regular    |
|--------|------------|
| €3,868 | Membership |

Sizes

Double, King, Super King, Emperor

### Product details

A fanned headrest and low profile wrapped in velvet upholstery are hand-crafted in the UK. Takings its inspiration from the cosy bedrooms of Kettner's in London, the Manette bed frame has a fanned headrest designed as a focal point for your room. Resting on turned hardwood feet, its low profile is handmade by skilled craftspeople, fully upholstered in velvet that comes in our full made-to-order palette.

#### Dimensions

Product dimensions: H162 x W145 x D204cm / H64 x W57 x D80"

/products/manette-bed/79997826 - SKU: 79997826

Product weight: 90kg / 198.4lbs

Number of boxes: 3

#### Details

Assembly required: Yes Care instructions: Professional upholstery cleaning is advised Clearance: 15cm Composition: Fabric: Velvet; Composition; 85% Cotton, 15% Polyester Fabric: 43% Cotton, 34% Viscose, 14% Linen, 7% Polyacrylic, 2% Polyester Feet: Hardwood Filling: Foam Footboard dimensions: H29 x W145cm Frame: Engineered Hardwood Headboard dimensions: H162 x W145. Base Top to Headboard Top 122cm Mattress size: Double Removable cushions: No Removable legs: Yes