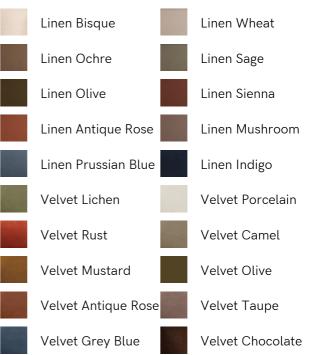

## SOHO HOME



# Manette Bed, Double, Velvet, Chocolate

| €4,550 | Regular    |
|--------|------------|
| €3,868 | Membership |

Sizes

Double, King, Super King, Emperor

#### Available in



### Product details

A fanned headrest and low profile wrapped in velvet upholstery are hand-crafted in the UK. Takings its inspiration from the cosy bedrooms of Kettner's in London, the Manette bed frame has a fanned headrest designed as a focal point for your room. Resting on turned hardwood feet, its low profile is handmade by skilled craftspeople, fully upholstered in velvet that comes in our full made-to-order palette.

#### Dimensions

Product dimensions: H162 x W145 x D204cm / H64 x W57 x D80"

/products/manette-bed/79997826 - SKU: 79997826

Product weight: 90kg / 198.4lbs

Number of boxes: 3

#### Details

Assembly required: Yes Care instructions: Professional upholstery cleaning is advised Clearance: 15cm Composition: Fabric: Velvet; Composition; 85% Cotton, 15% Polyester Fabric