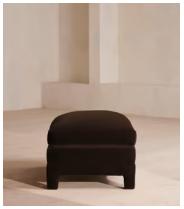

# Ashford Ottoman, Velvet, Chocolate

€1,700 Regular price €1,445 Member price

An extension of the Ashford range, a structured base is softened by a velvet upholstery in a range of colours.

Designed as a place to put your feet up or as an extra seating option in spaces made for socialising, the Ashford ottoman is inspired by the interiors of Brooklyn's DUMBO House. Softened by a cushioned top and velvet upholstery, its angular silhouette co-ordinates perfectly with the Ashford sofa.