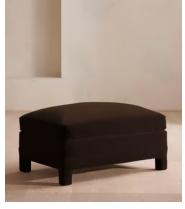

# Ashford Ottoman, Velvet, Chocolate

€1,700 Regular price €1,445 Member price

An extension of the Ashford range, a structured base is softened by a velvet upholstery in a range of colours.

Designed as a place to put your feet up or as an extra seating option in spaces made for socialising, the Ashford ottoman is inspired by the interiors of Brooklyn's DUMBO House. Softened by a cushioned top and velvet upholstery, its angular silhouette co-ordinates perfectly with the Ashford sofa.