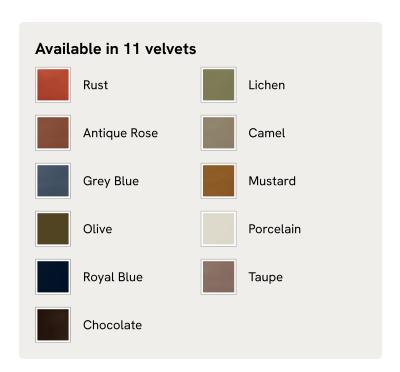

# Ashford Ottoman, Velvet, Chocolate

€1,700 Regular price €1,445 Member price

An extension of the Ashford range, a structured base is softened by a velvet upholstery in a range of colours.

Designed as a place to put your feet up or as an extra seating option in spaces made for socialising, the Ashford ottoman is inspired by the interiors of Brooklyn's DUMBO House. Softened by a cushioned top and velvet upholstery, its angular silhouette co-ordinates perfectly with the Ashford sofa.