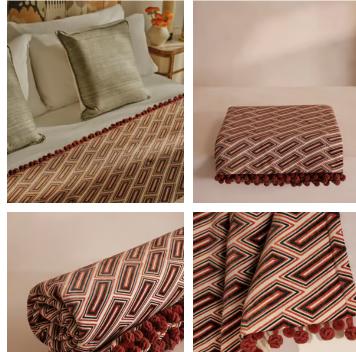

# Vende Bedspread, 130 x 230cm

€890 Regular price €757 Member price

Originally drawn by our design team, this bold geometric pattern was then woven into a jacquard fabric by artisans in Turkey.

The exclusive geometric pattern on our Vende bedspread is inspired by the interiors of Soho House 40 Greek Street, with golden olive tones bringing warmth to your room. It is detailed with a pompom trim in a brightly contrasting shade.