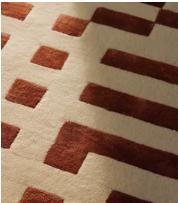

## Raya Rug, Rust Round 250 x 250cm

€1,500 Regular price €1,275 Member price

Referencing the geometric patterns at White City House, the round Raya rug features a bold, linear pattern designed by our in-house team. Hand-tufted by a group of skilled artisans in India, a contrasting wool and viscose pile creates texture and sheen underfoot.