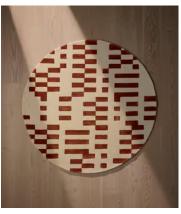

## Raya Rug, Rust Round 250 x 250cm

€1,500 Regular price €1,275 Member price

Referencing the geometric patterns at White City House, the round Raya rug features a bold, linear pattern designed by our in-house team. Hand-tufted by a group of skilled artisans in India, a contrasting wool and viscose pile creates texture and sheen underfoot.