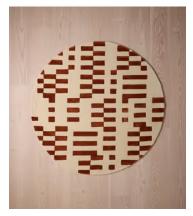

## Raya Rug, Rust Round 250 x 250cm

€1,500 Regular price €1,275 Member price

Referencing the geometric patterns at White City House, the round Raya rug features a bold, linear pattern designed by our in-house team. Hand-tufted by a group of skilled artisans in India, a contrasting wool and viscose pile creates texture and sheen underfoot.