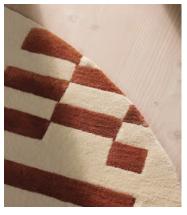

## Raya Rug, Rust Round 250 x 250cm

€1,500 Regular price €1,275 Member price

Referencing the geometric patterns at White City House, the round Raya rug features a bold, linear pattern designed by our in-house team. Hand-tufted by a group of skilled artisans in India, a contrasting wool and viscose pile creates texture and sheen underfoot.